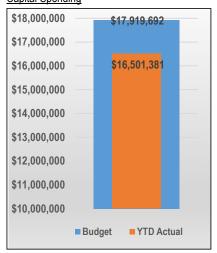

1,262                                     |          | 80,000             | (1,262)                  | 101.58%          |
|                  | Total for Vehicles                                                     | 308,586                                    |          | 630,000            | 321,414                  | 48.98%           |
| Grand Total      |                                                                        | \$ 15,525,609                              | \$       | 17,919,692         | \$ 2,394,083             | 86.64%           |

## Public Utility District No. 1 of Franklin County Monthly Financial Highlights For the Month Ended December 31, 2022

#### Average Day Ahead Wholesale Power Pricing - Current Month



#### **Debt Service Coverage**



#### Capital Spending



#### **Electric Customer Statistics**

| As of December 31:          | 2022   | 2021     |
|-----------------------------|--------|----------|
| Electric Residential Meters | 28,510 | 28,178 🏤 |
| Electric Commercial Meters  | 3,794  | 3,691 🏤  |
| Electric Irrigation Meters  | 899    | 907 🖖    |

#### Energy Uses - kWh



#### Runoff at The Dalles



#### Labor & Benefits

|                    | Budget      | Actual      | +/- 10% |
|--------------------|-------------|-------------|---------|
| Capital            | \$101,722   | \$99,447    |         |
| Operating          | 1,122,656   | 964,652     |         |
| Garage & Warehouse | 64,573      | 58,869      |         |
| Total              | \$1,288,950 | \$1,122,968 |         |

#### Overtime

| YTD December 31: | Budget*   | Actua