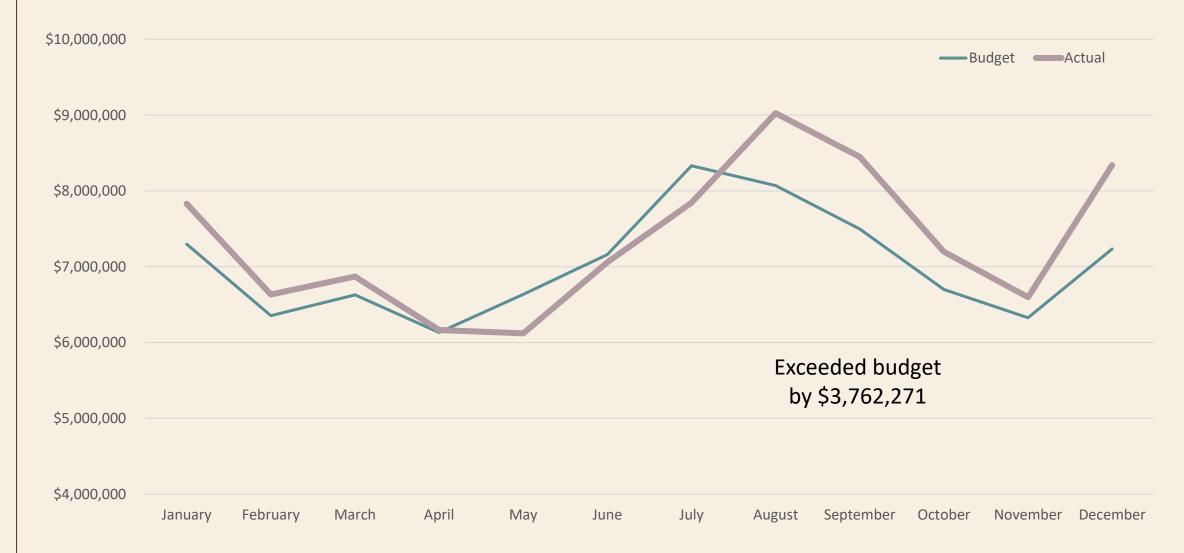

# CONSENT AGENDA Public Utility District No. 1 of Franklin County, Washington Regular Commission Meeting

1411 W. Clark Street, Pasco, WA January 24, 2023 | Tuesday | 1 P.M.

- 1) To approve the minutes of the January 10, 2023 Regular Commission meeting.
- 2) To approve payment of expenditures for December 2022 amounting to \$7,744,199.96 as audited and certified by the auditing officer as required by RCW 42.24.080, and as reviewed/certified by the General Manager as required by RCW 54.16.100, and expense reimbursement claims certified as required by RCW 42.24.090 and as listed in the attached registers and made available to the Commission for inspection prior to this action as follows:

| Expenditure Type:                      | Amounts:     |  |
|----------------------------------------|--------------|--|
| Direct Deposit Payroll — Umpqua Bank   | 735,180.10   |  |
| Wire Transfers                         | 4,560,233.00 |  |
| Automated and Refund Vouchers (Checks) | 1,572,449.14 |  |
| Direct Deposits (EFTs)                 | 880,884.69   |  |
| Voids                                  | (4,546.97)   |  |
| Total:                                 | 7,744,199.96 |  |