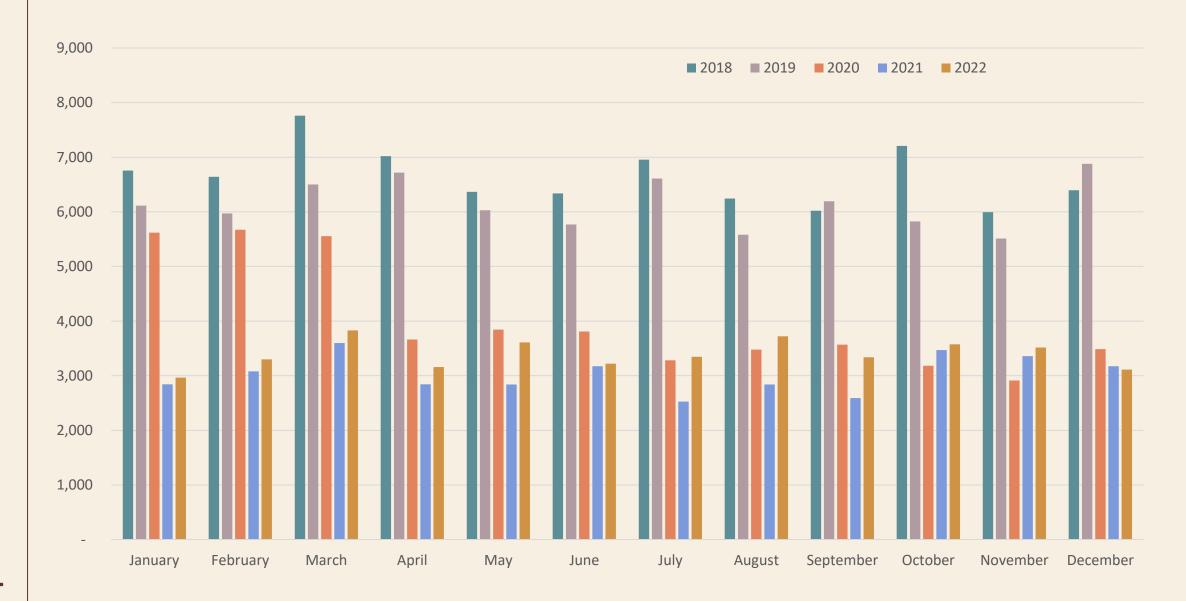

### Public Utility District No. 1 of Franklin County, Washington Regular Commission Meeting Agenda

January 24, 2023 | Tuesday | 1 P.M. 1411 W. Clark Street & via remote technology | Pasco, WA | <u>www.franklinpud.com</u>