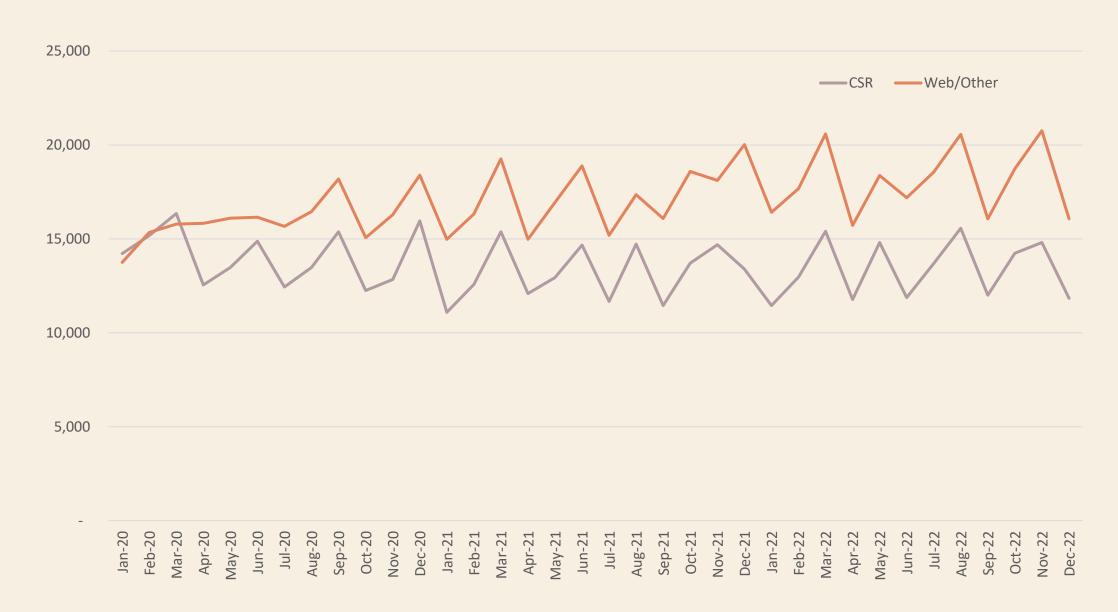

### Public Utility District No. 1 of Franklin County, Washington Regular Commission Meeting Agenda

January 24, 2023 | Tuesday | 1 P.M. 1411 W. Clark Street & via remote technology | Pasco, WA | <u>www.franklinpud.com</u>