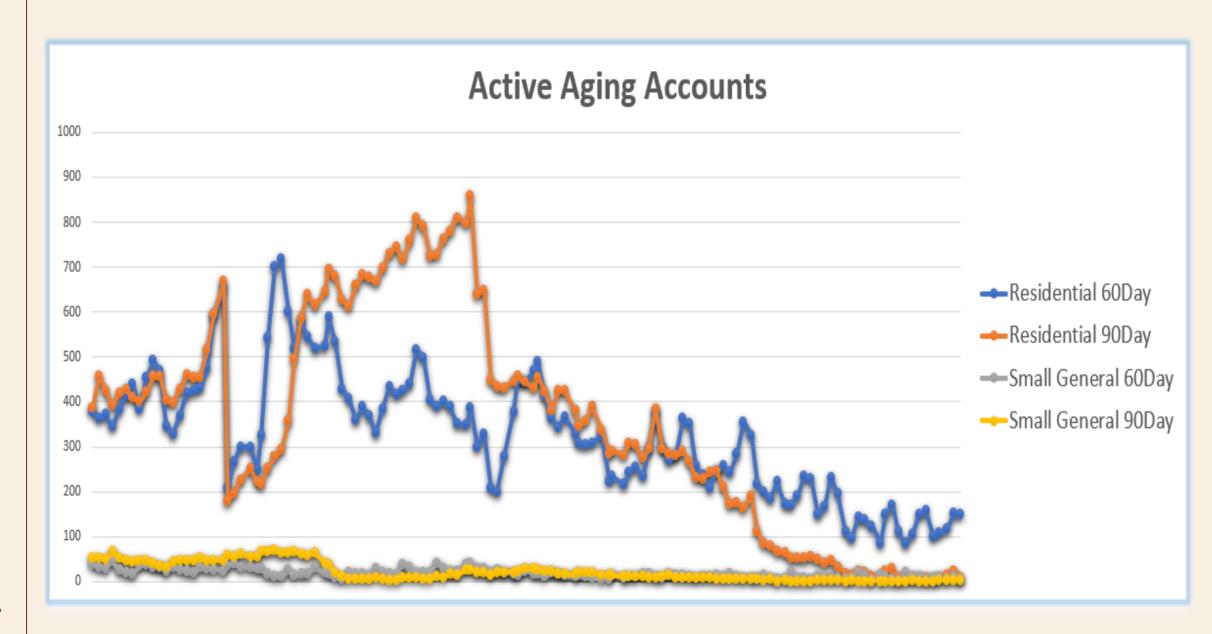

### Public Utility District No. 1 of Franklin County, Washington Regular Commission Meeting Agenda

January 24, 2023 | Tuesday | 1 P.M. 1411 W. Clark Street & via remote technology | Pasco, WA | <u>www.franklinpud.com</u>