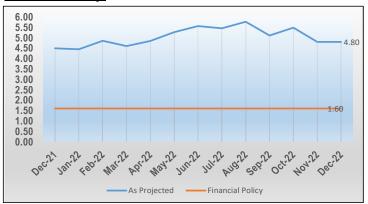

| 81,262                                     |          | 80,000             | (1,262)                  | 101.58%          |
|                  | Total for Vehicles                                                     | 308,586                                    |          | 630,000            | 321,414                  | 48.98%           |
| Grand Total      |                                                                        | \$ 15,525,609                              | \$       | 17,919,692         | \$ 2,394,083             | 86.64%           |

## Public Utility District No. 1 of Franklin County Monthly Financial Highlights For the Month Ended December 31, 2022

#### Average Day Ahead Wholesale Power Pricing - Current Month



#### **Debt Service Coverage**



#### Capital Spending



#### **Electric Customer Statistics**

| As of December 31:          | 2022   | 2021     |
|-----------------------------|--------|----------|
| Electric Residential Meters | 28,510 | 28,178 🏤 |
| Electric Commercial Meters  | 3,794  | 3,691 🏤  |
| Electric Irrigation Meters  | 899    | 907 🖖    |

#### Energy Uses - kWh



#### Runoff at The Dalles



#### Labor & Benefits

|                    | Budget      | Actual      | +/- 10% |
|--------------------|-------------|-------------|---------|
| Capital            | \$101,722   | \$99,447    |         |
| Operating          | 1,122,656   | 964,652     |         |
| Garage & Warehouse | 64,573      | 58,869      |         |
| Total              | \$1,288,950 | \$1,122,968 |         |

#### Overtime

| YTD Decembe