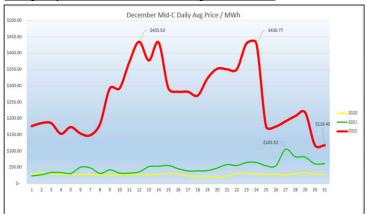

OVER                                                    | 81,262                                     |          | 80,000             | (1,262)                  | 101.58%          |
|                  | Total for Vehicles                                                     | 308,586                                    |          | 630,000            | 321,414                  | 48.98%           |
| Grand Total      |                                                                        | \$ 15,525,609                              | \$       | 17,919,692         | \$ 2,394,083             | 86.64%           |

## Public Utility District No. 1 of Franklin County Monthly Financial Highlights For the Month Ended December 31, 2022

#### Average Day Ahead Wholesale Power Pricing - Current Month



#### **Debt Service Coverage**



#### Capital Spending



#### **Electric Customer Statistics**

| As of December 31:          | 2022   | 2021     |
|-----------------------------|--------|----------|
| Electric Residential Meters | 28,510 | 28,178 🏤 |
| Electric Commercial Meters  | 3,794  | 3,691 🏤  |
| Electric Irrigation Meters  | 899    | 907 🖖    |

#### Energy Uses - kWh



#### Runoff at The Dalles



#### Labor & Benefits

|                    | Budget      | Actual      | +/- 10% |
|--------------------|-------------|-------------|---------|
| Capital            | \$101,722   | \$99,447    |         |
| Operating          | 1,122,656   | 964,652     |         |
| Garage & Warehouse | 64,573      | 58,869      |         |
| Total              | \$1,288,950 | \$1,122,968 |