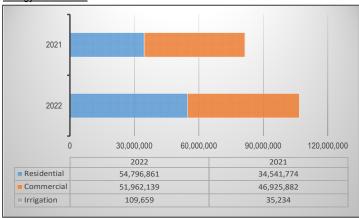

|
| Grand Total      |                                                                        | \$ 15,525,609                              | \$       | 17,919,692         | \$ 2,394,083             | 86.64%           |

## Public Utility District No. 1 of Franklin County Monthly Financial Highlights For the Month Ended December 31, 2022

#### Average Day Ahead Wholesale Power Pricing - Current Month



#### **Debt Service Coverage**



#### Capital Spending



#### **Electric Customer Statistics**

| As of December 31:          | 2022   | 2021     |
|-----------------------------|--------|----------|
| Electric Residential Meters | 28,510 | 28,178 🏤 |
| Electric Commercial Meters  | 3,794  | 3,691 🏤  |
| Electric Irrigation Meters  | 899    | 907 🖖    |

#### Energy Uses - kWh



#### Runoff at The Dalles



#### Labor & Benefits

|                    | Budget      | Actual      | +/- 10% |
|--------------------|-------------|-------------|---------|
| Capital            | \$101,722   | \$99,447    |         |
| Operating          | 1,122,656   | 964,652     |         |
| Garage & Warehouse | 64,573      | 58,869      |         |
| Total              | \$1,288,950 | \$1,122,968 |         |

#### Overtime

| YTD December 31: | Budget*   | Actual    |
|------------------|-----------|-----------|
| Hours            | 5092      | 8208      |
| Dollars          | \$512,592 | \$777,206 |

<sup>\*</sup>Budget is submitted for annual period, amount shown is prorated for months elapsed

#### Cash & Investment Balances

| Cacin a invociment Balances     |